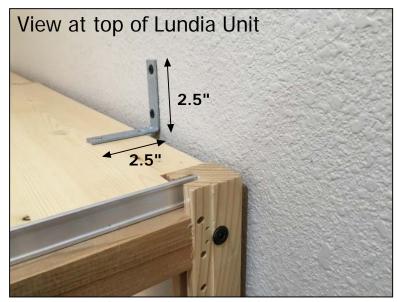

Attach "L" bracket to top shelf and wall as shown.

Use "L" Brackets when Molding creates a gap between upright & wall.

Std. Wall Bracket won't work.

Standard Wall Bracket will work.

Larger 2.5 inch "L" Bracket set is available for wider gaps.