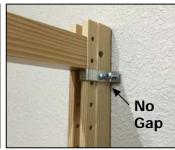

## "L" Bracket Installation

For installations where base molding on the wall creates a gap and our standard Wall Bracket won't work.

Attach "L" bracket to top shelf and wall as shown.

Use "L" Brackets when Molding creates a gap between upright & wall.

Std. Wall Bracket won't work.

Standard Wall Bracket will work.

Larger 2.5 inch "L" Bracket set is available for wider gaps.