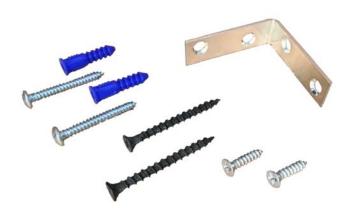

## Components Include:

- 1 2" long L Bracket (2 1/2" is also available)
- 2 2" long Drywall Screws (For anchoring into wall studs)
- 2 Plastic Anchor & Screw Sets (If you cannot find a wall stud)
- 2 3/4" Wood Screws (You will only need one to screw into wood shelf)