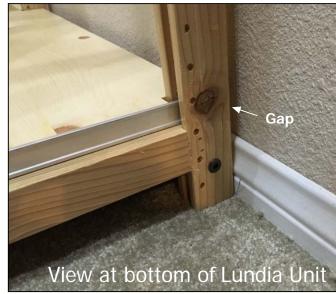

## "L" Bracket Installation

For installations where base molding on the wall creates a gap and our standard Wall Bracket won't work.

Attach "L" bracket to top shelf and wall as shown.

Use "L" Brackets when Molding creates a gap between upright & wall.

Std. Wall Bracket won't work.

Standard Wall Bracket will work.

Larger 2.5 inch "L" Bracket set is available for wider gaps.