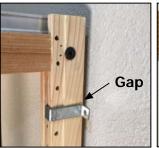

## "L" Bracket Installation

For installations where base molding on the wall creates a gap and our standard Wall Bracket won't work.

Attach "L" bracket to top shelf and wall as shown.

Use "L" Brackets when Molding creates a gap between upright & wall.

Std. Wall Bracket won't work.

Standard Wall Bracket will work.

Larger 2.5 inch "L" Bracket set is available for wider gaps.