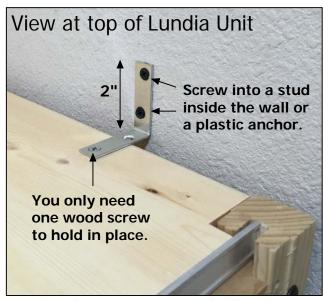

Attach "L" bracket to top shelf and wall as shown.

Use "L" Brackets when Molding creates a gap between upright & wall.

Std. Wall Bracket won't work.

Standard Wall Bracket will work.

Larger 2.5 inch "L" Bracket set is available for wider gaps.